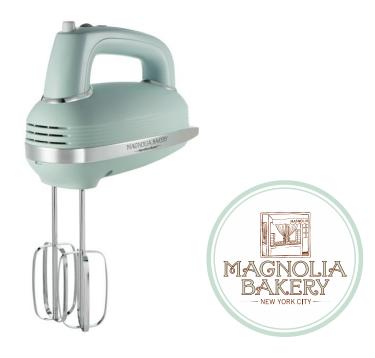

## Magnolia Bakery® Hand Mixer by Hamilton Beach®

Magnolia Bakery®- Bring home the look and feel you know and love from Magnolia Bakery with this 5-speed hand mixer by Hamilton Beach. Designed in Magnolia Green with stylish chrome accents, the all-new mixer is perfect for whipping up a batch of cupcakes, brownies or the brand's world-famous banana pudding.

## **DETAILS**

**Product Name:** 

Magnolia Bakery® Hand Mixer by Hamilton Beach®

**Model:** 62601

**MSRP:** \$ 49.99

**Availability:** January 2022