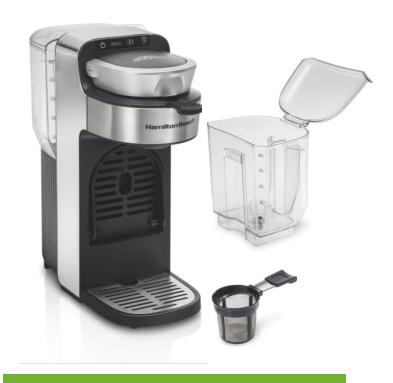

## Hamilton Beach® The Scoop® Single-Serve Coffee Maker with Removable Reservoir

Just Scoop, Place and Brew – It's as easy as 1, 2, 3 to simplify your morning routine. Just scoop your favorite ground coffee, place and brew. The mesh brew basket doubles as a scoop so there's no need to measure separately or pour coffee grounds. Enjoy less time waiting in the morning for that important first cup. This coffee maker brews up to a 14 oz. cup of hot coffee in minutes.

**Save Time With Fewer Refills** – Brew multiple cups back-to-back without refilling every time with the large 40 oz. removable water reservoir.

Less Waste and More Choice - Tired of brewing with plastic coffee pods that are expensive and not recyclable? This machine uses your favorite ground coffee for the best flavor so you can forget the plastic pods and paper filters. Choose bold or regular brew strength options to customize for your taste.

Convenient Features - Its compact size easily fits any place where you'd like to conserve kitchen counter space. The flip up or down stand adjusts to fit your cup to brew a standard 8 oz. cup or up to a 7" travel mug. The illuminated controls are placed right on top so you'll instantly know what's selected and when coffee is brewing. The coffee maker automatically shuts off right after brewing making morning departures worry-free.