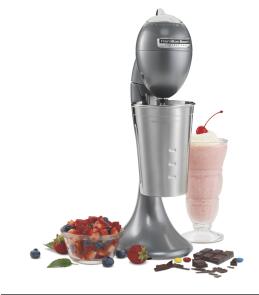

## Hamilton Beach® Professional All-Metal Drink Mixer

**Trusted over 100 Years:** Mix perfect sodashoppe quality shakes, malts or floats and enjoy delicious fruit drinks in the comfort of your own home. The original drink mixer brand since 1911, The Hamilton Beach® All-Metal Drink Mixer allows you to easily include your favorite mix-ins from crushed cookies to finely diced fruit.

**Benefits:** Create delicious drinks with the Hamilton Beach® Professional Drink Mixer. Get that refreshing, colder taste and richer flavor while also maintaining carbonation in sodas. For a true restaurant quality experience, this drink mixer is the way to go.

**Key Features:** The Hamilton Beach® All-Metal Drink Mixer features 2-speeds with precision motor, a commercial-grade mixing spindle with two agitators, durable die-cast aluminum housing and comes equipped with a stainless steel 28 oz. mixing cup. Simply tilt back the head of your mixer for easy cup removal.