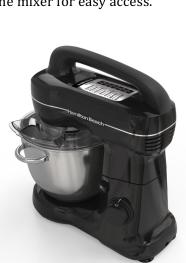

## Hamilton Beach® Planetary Stand Mixer

Mixing Made Easy – From cookie dough and cakes to light and fluffy whipped cream and meringues, the Hamilton Beach® Planetary Stand Mixer is a must-have tool in every home kitchen. Mix, beat and whisk with ease in your hands free mixer.

**Everything You Need** – The Planetary Stand Mixer is equipped with a stainless steel four-quart bowl with handles for easy transport. It also includes a non-stick beater, non-stick dough hook and stainless steel whisk.

**Avoid the Mess** – The head of the Planetary Stand Mixer tilts back using an easy to grip handle and a splash guard helps prevent a mess. The attachments also provide complete bowl coverage, eliminating the need to stop and scrape the bowl.

**Speed** – With 300 watts and your choice of seven speeds, this mixer has every setting you will need. A speed control guide is conveniently located on top of the mixer for easy access.