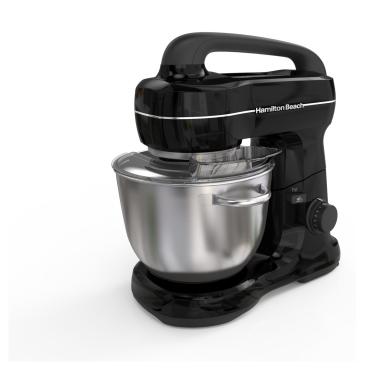

## Hamilton Beach® Planetary Stand Mixer

Mixing Made Easy – From cookie dough and cakes to light and fluffy whipped cream and meringues, the Hamilton Beach® Planetary Stand Mixer is a must-have tool in every home kitchen. Mix, beat and whisk with ease in your hands free mixer.

**Everything You Need** – The Planetary Stand Mixer is equipped with a stainless steel four-quart bowl with handles for easy transport. It also includes a non-stick beater, non-stick dough hook and stainless steel whisk.

**Avoid the Mess** – The head of the Planetary Stand Mixer tilts back using an easy to grip handle and a splash guard helps prevent a mess. The attachments also provide complete bowl coverage, eliminating the need to stop and scrape the bowl.

**Speed** – With 300 watts and your choice of seven speeds, this mixer has every setting you will need. A speed control guide is conveniently located on top of the mixer for easy access.