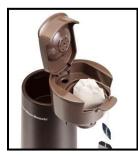

**Makes Fresh Coffee or Tea in Minutes -** Make delicious iced coffee or tea fast with this compact personal brewer – no paper filters needed.

**Two Baskets Included for Optimal Brewing** – Use the coffee brew basket for brewing iced coffee and the tea basket for brewing tea.