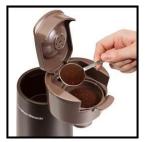

**Makes Fresh Coffee or Tea in Minutes -** Make delicious iced coffee or tea fast with this compact personal brewer – no paper filters needed.

**Two Baskets Included for Optimal Brewing** – Use the coffee brew basket for brewing iced coffee and the tea basket for brewing tea.