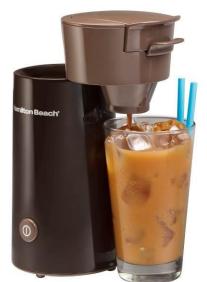

# Hamilton Beach<sup>®</sup> Personal Iced Coffee & Tea Brewer

Product Name/MSRP: Hamilton Beach<sup>®</sup> Iced Coffee & Tea Brewer 40917 MSRP: \$29.99

Availability May 2013 – Exclusive to Target

Toll-Free Number and Web Site 800-851-8900; <u>www.hamiltonbeach.com</u>

## Good Thinking<sup>®</sup> Features

Brew Iced Coffee or Tea Without the Hassle – Iced coffee is a top seller at many coffee shops and convenience stores, but these specialty drinks can be expensive. With the Hamilton Beach<sup>®</sup> Personal Iced Coffee and Tea Brewer, you can make your iced beverage anytime – and at a fraction of the price per serving.

**Makes Fresh Coffee or Tea in Minutes -** Make delicious iced coffee or tea fast with this compact personal brewer – no paper filters needed.

**Two Baskets Included for Optimal Brewing** – Use the coffee brew basket for brewing iced coffee and the tea basket for brewing tea.

### Mocha Iced Coffee

Scoop double the amount of coffee into the coffee filter basket to brew double-strength coffee. Then, fill the water reservoir with up to 8 oz. of water. Place ice cubes in your favorite 16 oz. glass and add 3 tablespoons of chocolate syrup. Brew directly over ice. Stir and enjoy.