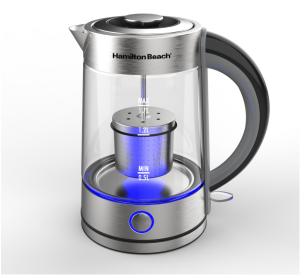

## Hamilton Beach® Glass Kettle with Tea Steeper

**Steeps Loose Leaf Tea with Ease** – If you prefer loose leaf tea, this kettle makes your daily brew easier than ever. Equipped with a removable tea steeper, simply add your leaves of choice and let it brew to perfection. The steeper includes a mesh filter for great taste and easy cleaning. When not brewing with loose leaf teas, simply remove the steeper.

**Modern Glass Kettle** – This 1.7-liter kettle has a sleek look with a glass pot and stainless steel handle, lid and base. Interior blue LED lights indicate when the kettle is in use, and it effortlessly lifts off the base for serving.

**Additional Features** – The concealed heating element boils water quickly and boil-dry protection automatically turns the kettle off once empty. An On/Off indicator light clearly shows when the kettle is in use.