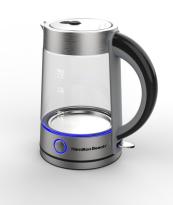

**Modern Glass Kettle** – This 1.7-liter kettle has a sleek look with a glass pot and stainless steel handle, lid and base. Interior blue LED lights indicate when the kettle is in use, and it effortlessly lifts off the base for serving.

**Additional Features** – The concealed heating element boils water quickly and boil-dry protection automatically turns the kettle off once empty. An On/Off indicator light clearly shows when the kettle is in use.