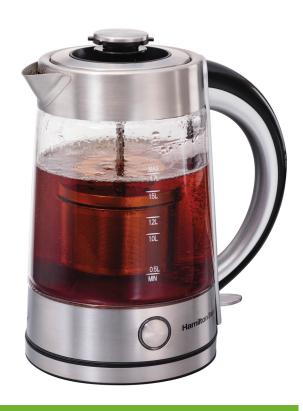

## Hamilton Beach® Glass Kettle with Tea Steeper

**Steeps Loose Leaf Tea with Ease** – If you prefer loose leaf tea, this kettle makes your daily brew easier than ever. Equipped with a removable tea steeper, simply add your leaves of choice and let it brew to perfection. The steeper includes a mesh filter for great taste and easy cleaning. When not brewing with loose leaf teas, simply remove the steeper.

**Modern Glass Kettle** – This 1.7-liter kettle has a sleek look with a glass pot and stainless steel handle, lid and base. Interior blue LED lights indicate when the kettle is in use, and it effortlessly lifts off the base for serving.