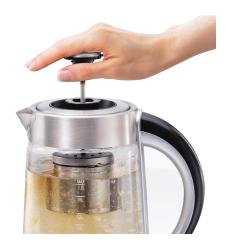

## Hamilton Beach® Glass Kettle with Tea Steeper

**Steeps Loose Leaf Tea with Ease** – If you prefer loose leaf tea, this kettle makes your daily brew easier than ever. Equipped with a removable tea steeper, simply add your leaves of choice and let it brew to perfection. The steeper includes a mesh filter for great taste and easy cleaning. When not brewing with loose leaf teas, simply remove the steeper.