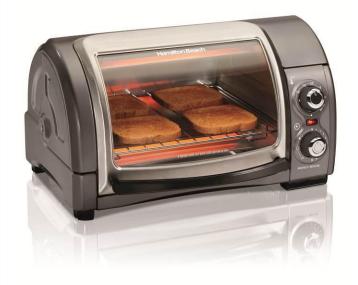

## Good Thinking® Features

Easy Access, Easy Reach, Easy Cleanup- The unique roll-top door provides easy access to your food, and it is removable for fast cleanup. The frontaccess crumb tray is also removable.

Perfect for Toast, Snacks and Meals – Can easily fit 4 slices of bread, a 9-inch pizza or your favorite chicken nuggets or French fries.

Bake, Broil and Toast Settings – So you can prepare a variety of snacks, meals or toasted items.