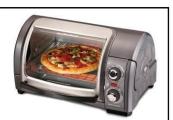

# Hamilton Beach® Easy Reach<sup>™</sup> 4-Slice Toaster Oven

Product Name/MSRP:

Hamilton Beach® Easy-Reach™ Toaster Oven (31334)

MSRP: \$49.99

**Availability** 

March 2013

**Toll-Free Number and Web Site** 

## Good Thinking® Features

Easy Access, Easy Reach, Easy Cleanup- The unique roll-top door provides easy access to your food, and it is removable for fast cleanup. The frontaccess crumb tray is also removable.

Perfect for Toast, Snacks and Meals – Can easily fit 4 slices of bread, a 9-inch pizza or your favorite chicken nuggets or French fries.

Bake, Broil and Toast Settings – So you can prepare a variety of snacks, meals or toasted items.