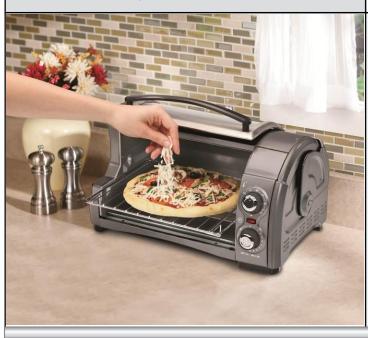

## Good Thinking® Features

Easy Access, Easy Reach, Easy Cleanup- The unique roll-top door provides easy access to your food, and it is removable for fast cleanup. The frontaccess crumb tray is also removable.

Perfect for Toast, Snacks and Meals – Can easily fit 4 slices of bread, a 9-inch pizza or your favorite chicken nuggets or French fries.

Bake, Broil and Toast Settings – So you can prepare a variety of snacks, meals or toasted items.