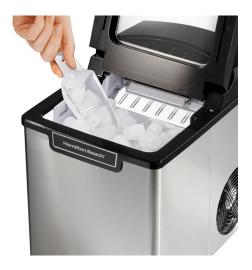

Intuitive Controls – The ice maker has two intuitive indicators to let you know when the ice bucket is full and when water needs to be added. Making 2 different cube sizes and 9 ice cubes every 8 minutes, the Hamilton Beach Ice Maker makes enough ice to keep your drinks cool on a hot summer day. Choose between small or large ice cube sizes.

**Additional Features** – The stainless and black exterior of the ice maker looks great on any countertop. The viewing window allows for easy access to check on the ice making status. Ice bucket and scoop are included.