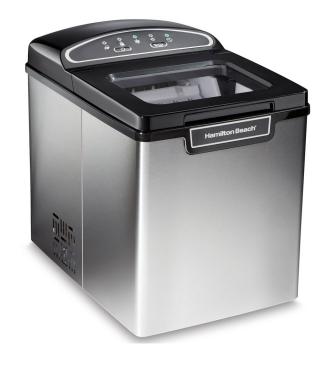

## Hamilton Beach® Countertop Ice Maker

Host the Perfect Summer Party – The Hamilton Beach® Countertop Ice Maker is perfect for hosting parties, tailgates, camping trips and more. Make up to 28 pounds of ice per day. The spacious half gallon water tank can produce over a pound and a half of ice between refills to be held in the ice bucket.

**Additional Features** – The stainless and black exterior of the ice maker looks great on any countertop. The viewing window allows for easy access to check on the ice making status. Ice bucket and scoop are included.