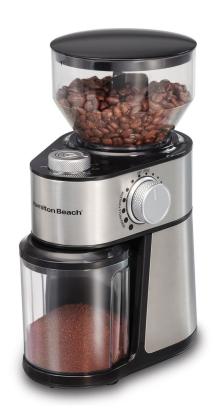

## Hamilton Beach® Burr Coffee Grinder

Fresh, Flavorful Coffee – If you crave the freshest coffee with maximum flavor, grinding whole beans before brewing is the way to go. The large hopper on the Hamilton Beach® Burr Coffee Grinder holds up to two cups of whole coffee beans at once. Choose the exact amount of grounds before beginning to grind, from 2 to 14 cups of coffee, with an easy-to-use dial.

**18 Grind Settings** – Select the consistency that matches the way you brew. Go from extra-fine for espresso to coarser settings for drip and French press.

**Less Mess and Easy Cleaning** – A snap-on lid lets you easily pour grounds into your brew basket and not all over the counter. With a few quick turns, the top grinding wheel removes for cleaning and a soft bristle cleaning brush is included. This burr grinder is also equipped with a cord wrap for storing.