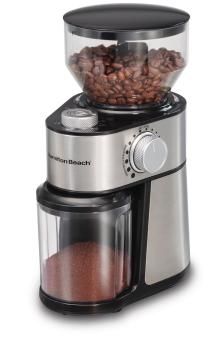

## Hamilton Beach® Burr Coffee Grinder

**Fresh, Flavorful Coffee** – If you crave the freshest coffee with maximum flavor, grinding whole beans before brewing is the way to go. The large hopper on the Hamilton Beach® Burr Coffee Grinder holds up to two cups of whole coffee beans at once. Choose the exact amount of grounds before beginning to grind, from 2 to 14 cups of coffee, with an easy-to-use dial.

**18 Grind Settings** – Select the consistency that matches the way you brew. Go from extra-fine for espresso to coarser settings for drip and French press.

**Less Mess and Easy Cleaning** – A snap-on lid lets you easily pour grounds into your brew basket and not all over the counter. With a few quick turns, the top grinding wheel removes for cleaning and a soft bristle cleaning brush is included. This burr grinder is also equipped with a cord wrap for storing.

## DETAILS

**Product Name:** Hamilton Beach<sup>®</sup> Burr Coffee Grinder (Model 80382) **MSRP:** \$34.99 **Availability:** Now