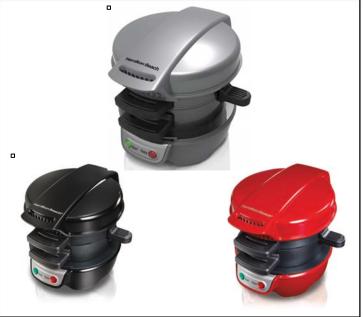

#### Product Name/MSRP:

Hamilton Beach® Breakfast Sandwich Maker Models: 25475 (Gray), 25476 (Red), 25477 (Black)

MSRP: \$29.99