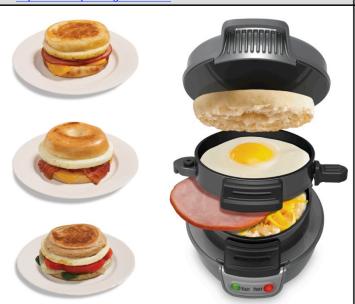

### Good Thinking® Features

Make a Breakfast Sandwich in Minutes! – Forget the fast food drive-through. With the Hamilton Beach Breakfast Sandwich Maker, you can enjoy a hot, homemade breakfast sandwich in under 5 minutes.

**Endless Variety** – You choose your favorite ingredients, the possibilities are endless! Whether you prefer ham, egg and cheese on an English muffin or turkey sausage with egg whites and spinach on a bagel, the Breakfast Sandwich Maker is an easy and affordable way to get a hot breakfast sandwich you can take on the go or stay and enjoy.

Easy to Use – Simply place the ingredients inside, building your sandwich with the egg (or other internal ingredients) on the cooking plate, and close the lid. Slide the cooking plate out and your sandwich assembles itself. Open the lid and your hot breakfast sandwich is ready to eat.

## Egg, Ham and Cheese Breakfast Sandwich

## INGREDIENTS

- 1 English Muffin, split
- 1 slice pre-cooked Canadian bacon or ham
- 1 egg
- 1 slice American cheese

- Preheat Breakfast Sandwich Maker 5 minutes. Lift cover, top ring and heating plate.
- Place half of muffin, split side up in bottom ring of Breakfast Sandwich Maker. Top with Canadian bacon or ham.
- Lower heating plate and top ring. Add egg to plate. Pierce yoke with a toothpick.
- 4. Top with cheese and remaining muffin half, split side down.
- Close cover. Cook 4 minutes. Move heating plate handle to left. Lift cover and rings and carefully remove sandwich with plastic spatula.