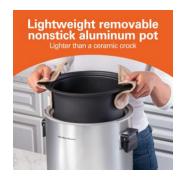

**One Pot Convenience** – Sear, brown and sauté your favorite meals without having to use numerous pots on the stovetop. The removeable nonstick aluminum pot can be used directly on your stove and then moved to the slow cooker to lock in flavor and finish your meal.