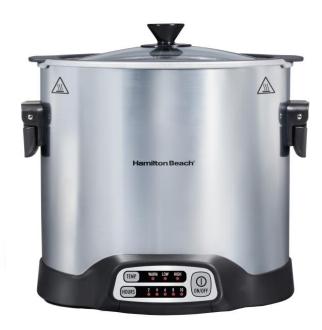

## Hamilton Beach® 10 Quart Programmable Sear and Cook Slow Cooker

**Extra-Large Capacity** – Never worry about how to prepare a large meal at home again. Slow cook some of your favorite meals in big batches like chili, soups and stews. The extra-large sized pot is roomy enough to slow cook a 10 lb chicken or an 8 lb roast.

**Flexible Programming** – Mix and match high, low or warm heat settings with your choice of 2, 4, 6, 8 or 10 hours of cooking time.

**Easy to Clean and Store** – The lightweight pot and lid go right from the table to the dishwasher for effortless clean up. Running out of room to store your new slow cooker? The folding grip handles make it easy to store until your next use.

## DETAILS

**Product Name:** Hamilton Beach<sup>®</sup> 10 Quart Programmable Sear and Cook Slow Cooker

Model: 33196

MSRP: \$84.99

Availability: Now