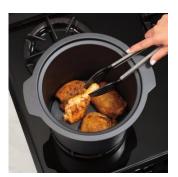

**One Pot Convenience** – Sear, brown and sauté your favorite meals without having to use numerous pots on the stovetop. The removeable nonstick aluminum pot can be used directly on your stove and then moved to the slow cooker to lock in flavor and finish your meal.